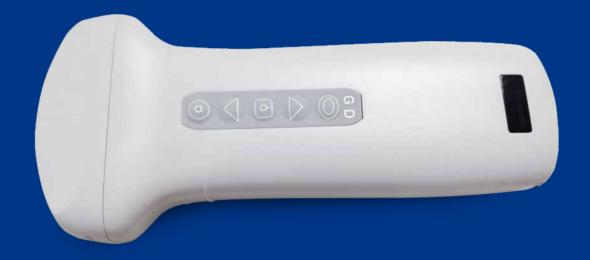

## **Specifications**

- -Scanning mode: Electronic array
- -Display mode: B, B/M, color doppler version with B+Color, B+PDI, B+PW
- -Probe element: 80/128/192
- -Channel of RF circuit board: 16/32/64
- -Probe frequency and scan depth, scan angle, head radius: 3.5MHz/5MHz, 90/160/220/305mm, 60°, 60mm
- -Image Adjust: BGain, TGC, DYN, Focus, Depth, Harmonic, Denoise, Color Gain, Steer, PRF
- -Cineplay: auto and manual, frames can set as 100/200/500/1000
- -Puncture assist function: the function of in-plane puncture guide line, out-of-plane puncture guide line, automatic blood vessel measurement.
- -Measure: Length, Area, Angle, heart rate, Obstetrics
- -Image save: jpg, avi and DICOM format
- -Image frame rate: 18 frames / second
- -Battery working time: 3~5 hours(according to different probe and whether keep scan)
- -Battery charge: by USB charge or wireless charge, take 2 hours
- -Dimension: 156×60×20mm
- -Weight: 220g~250g
- -Wifi type: 802.11g/20MHz/5G/450Mbps
- -Working system: Apple iOS and Android, Windows