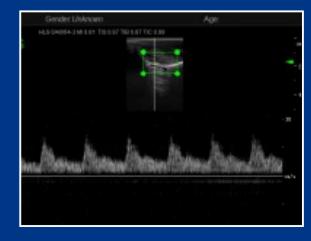

## Specifications:

- High quality:192 elments /64channels
- Scanning system: linear array scan:
- Frequency:10/14MHz(PL linear array)
- Depth: 100-200mm, Adjustable
- Screen: Smart phone or tablet screen
- Supporting system: Apple MacOSx /Android version
- Display mode: B, B/M/CFD/D
- Frame rate: 12f/s
- Image gray scaler:256 level
- Image Storage: Using intelligent terminal customers to use (mobile phones, Tablet PC) storage devices
- Measure: distance, area, obstetrics and other
- Power: by built-in battery
- Power consumption: 10W(unfreeze)/4W(freeze)
- Battery working time: 3 hours
- Size: 156mm\*60mm\*24mmWeight:308gram