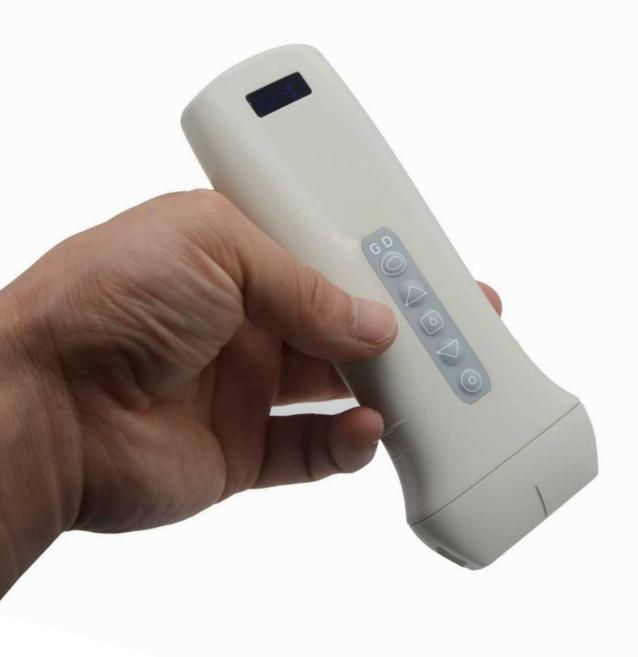

## High Quality Linear Wireless Probe

- Standard Configuration:
- Main host(Prote) 1 Unit
- Internal battery and charger cable 1 Set
- Options:
- Tablet, Phone
- Wireless charge pad