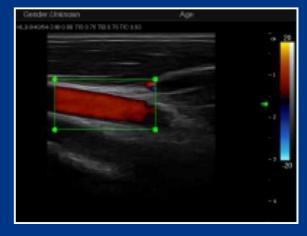

## Specifications:

- High quality:192 elments /64channels
- Scanning system: linear array scan:
- Frequency:10/14MHz(PL linear array)
- Depth: 100-200mm, Adjustable
- Screen: Smart phone or tablet screen
- Supporting system: Apple MacOSx /Android version
- Display mode: B, B/M/CFD/D
- Frame rate: 12f/s
- Image gray scaler:256 level
- Image Storage: Using intelligent terminal customers to use (mobile phones, Tablet PC) storage devices
- Measure: distance, area, obstetrics and other
- Power: by built-in battery
- Power consumption: 10W(unfreeze)/4W(freeze)
- Battery working time: 3 hours
- Size: 156mm\*60mm\*24mmWeight:308gram