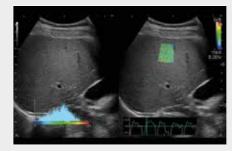

## **SUPERIOR SYSTEM**

The ARIETTA™ 650 DeepInsight™ Ultrasound System has unique and advanced applications that quickly provide diagnostic information keeping it one step ahead of the market

Powerful technologies for confident evaluation of diffuse liver diseases such as steatosis and fibrosis.

Early detection of lesions by detection of tumor vascularity.

Automatic cardiac measurement package for effective cardiovascular examinations.

Advanced technologies from early diagnosis, to follow-up and detection of fetal and women's health.