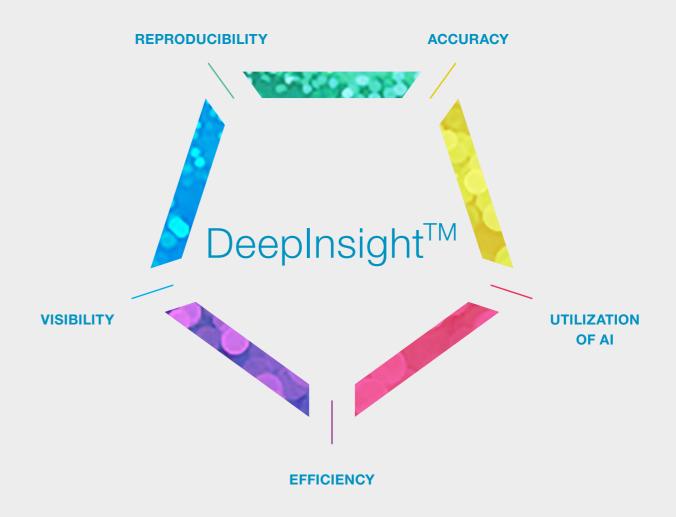

## **DeepInsight™ Technology**

Fujifilm Healthcare has been at the forefront of technology and product developments throughout their history and since the birth of diagnostic ultrasound imaging. Fujifilm Healthcare's vision for the future of ultrasound is the DeepInsight™ Technology. It represents our confidence in delivering outstanding image quality and the commitment to continue to innovate in order to reach the highest imaging standards. Fujifilm Healthcare also believes that innovative concepts are required to foster premium ultrasound imaging.

#### DEEPINSIGHT™ TECHNOLOGY **2** REILI

**DeepInsight™** technology utilizes an Artificial Intelligence (AI) technology which only extracts the necessary information to provide an unprecedented, highly accurate image quality.