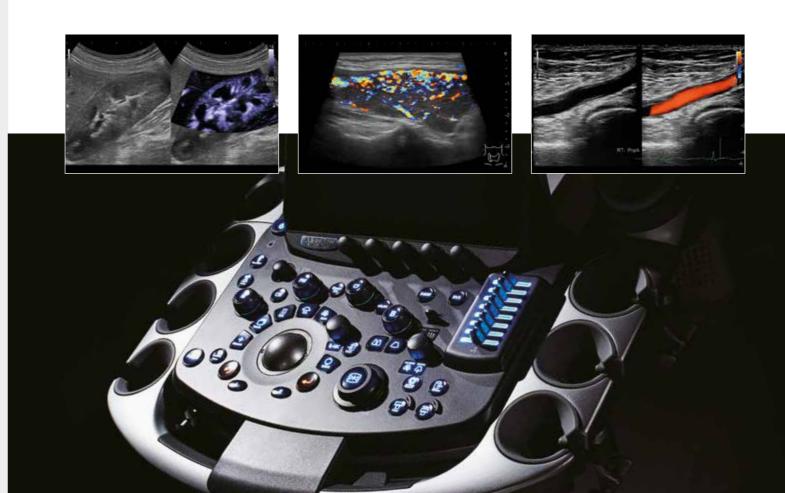

## **SUPERIOR SYSTEM**

The ARIETTA™ 650 DeepInsight™ Ultrasound System has unique and advanced applications that quickly provide diagnostic information keeping it one step ahead of the market

Powerful technologies for confident evaluation of diffuse liver diseases such as steatosis and fibrosis.

Early detection of lesions by detection of tumor vascularity.

Automatic cardiac measurement package for effective cardiovascular examinations.

Advanced technologies from early diagnosis, to follow-up and detection of fetal and women's health.

Spotting and characterising tissue abnormalities at an early stage for confident diagnosis and guidance during breast biopsy.

6