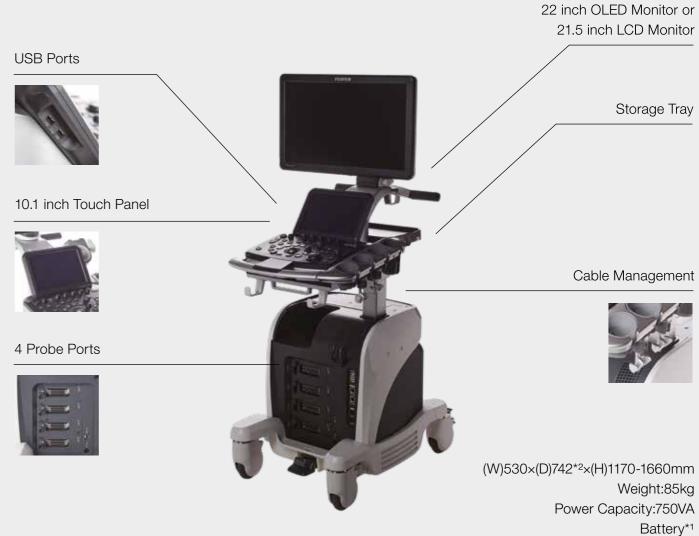

y transferring all measurement results into a standardized report. With just one click you can easily track and manage your patient's history; share the report in multiple formats on various devices; or import it into third-party reporting platforms.



## Improve posture (and productivity) with the COMFORTABLE SOLUTION

Many sonographers suffer from work-related musculoskeletal disorders due to the unnatural posture required for a long day of scanning. Our platforms are designed with the latest ergonomic standards in mind: with large monitors, 360° flexible arms, and adjustable operator panels. You can customise your work environment according to your needs and examination type – thus ensuring a healthy posture with less fatigue and injuries.



## YOUR SYSTEM **EXCEEDING EXPECTATIONS**



\*2 When monitor arm is folded





#### Al/Deep Learning assistance function



DICOM support function



#### Manufactured and distributed by

FUJIFILM Healthcare Corporation 2-1 Shintoyofuta, Kashiwa-shi,Chiba, 277-0804, Japan www.fujifilm.com/fhc/en

#### Distributor for Europe

FUJIFILM Healthcare Europe Holding AG Sumpfstrasse 13, 6312 Steinhausen, Switzerland

© 2022 FUJIFILM Healthcare Europe Holding AG

- This brochure may contain descriptions of optional functions and products.
- and products.
   Specifications and appearance may be subject to change for improvement without notice.
- improvement without notice.
  •For proper use of the system, be sure to read the operating manual prior to placing it into service.



ARIETTA, DeepInsight, eFocusing, Carving Imaging are registere