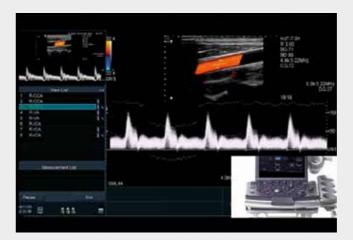

## **SUPERIOR SYSTEM**

The ARIETTA™ 650 DeepInsight™ Ultrasound System has unique and advanced applications that quickly provide diagnostic information keeping it one step ahead of the market

Powerful technologies for confident evaluation of diffuse liver diseases such as steatosis and fibrosis.

Early detection of lesions by detection of tumor vascularity.

Automatic cardiac measurement package for effective cardiovascular examinations.

Advanced technologies from early diagnosis, to follow-up and detection of fetal and women's health.

Spotting and characterising tissue abnormalities at an early stage for confident diagnosis and guidance during breast biopsy.

6