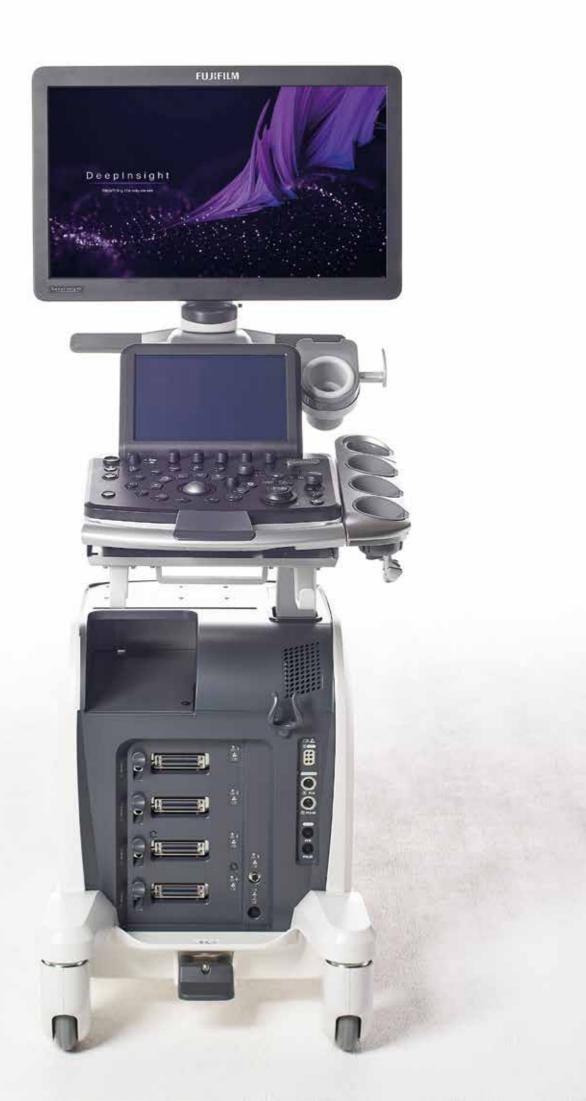

## YOUR ULTRASOUND

## Improve posture (and productivity) with the COMFORTABLE SOLUTION

Many sonographers suffer from work-related musculoskeletal disorders due to the unnatural posture required for a long day of scanning. Our platforms are designed with the latest ergonomic standards in mind: with large monitors, 360° flexible arms, and adjustable operator panels. You can customise your work environment according to your needs and examination type – thus ensuring a healthy posture with less fatigue and injuries.

## YOUR SYSTEM **EXCEEDING EXPECTATIONS**

\*2 When monitor arm is folded