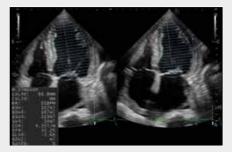

## **SUPERIOR SYSTEM**

The ARIETTA™ 650 DeepInsight™ Ultrasound System has unique and advanced applications that quickly provide diagnostic information keeping it one step ahead of the market

Powerful technologies for confident evaluation of diffuse liver diseases such as steatosis and fibrosis.

Early detection of lesions by detection of tumor vascularity.

Automatic cardiac measurement package for effective cardiovascular examinations.

Advanced technologies from early diagnosis, to follow-up and detection of fetal and women's health.