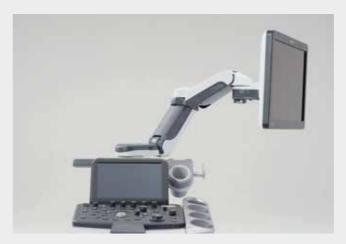

## Improve posture (and productivity) with the COMFORTABLE SOLUTION

Many sonographers suffer from work-related musculoskeletal disorders due to the unnatural posture required for a long day of scanning. Our platforms are designed with the latest ergonomic standards in mind: with large monitors, 360° flexible arms, and adjustable operator panels. You can customise your work environment according to your needs and examination type – thus ensuring a healthy posture with less fatigue and injuries.