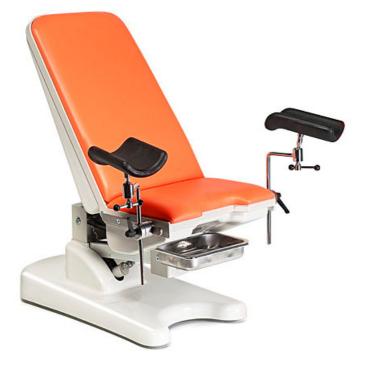

# Gynecological examination chair incorporates four electrical movements as follow:

Electric movement of High-low from 60cm to 90cm Electric movement of Back section from  $0^{\circ}$  to  $65^{\circ}$ Electric movement of Seat section from  $0^{\circ}$  to  $25^{\circ}$ Electric movement of Trend – AntItrend at preselected angle from -12° to +12°

#### Includes the following accessories:

- Pair of swiveling and height adjustable knee rest (Goepel type) with the corresponding clamps.
- Head cushion removable
- Inox basin detachable
- Inox basin holder detachable for disinfection purposes with locking device
- Pair of metallic handles for the patient with plastic edge
- Paper roll holder
- Plastic cover at the back, seat and back section
- Hand control for four movements