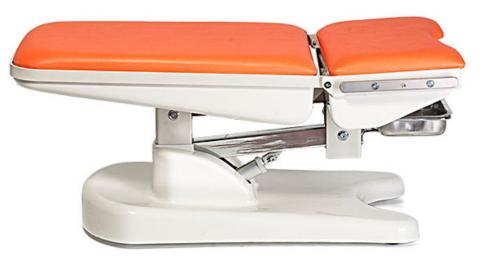

# Gynecological examination chair incorporates four electrical movements as follow:

Electric movement of High-low from 60cm to 90cm Electric movement of Back section from  $0^{\circ}$  to  $65^{\circ}$ Electric movement of Seat section from  $0^{\circ}$  to  $25^{\circ}$ Electric movement of Trend – AntItrend at preselected angle from -12° to +12°

## **Bedding Platform:**

Divided in two sections made with integrated upholstery mattress washable and disinfectable, in a choice of colors

### Base:

Metal heavy construction painted with electrostatic paint.

#### **Dimensions:**

| Back section:      | 86x56cm |
|--------------------|---------|
| Seat section:      | 35x56cm |
| Leg section:       | 45x56cm |
| Height adjustment: | 60-90cm |
| Safety load:       | 185 kgr |